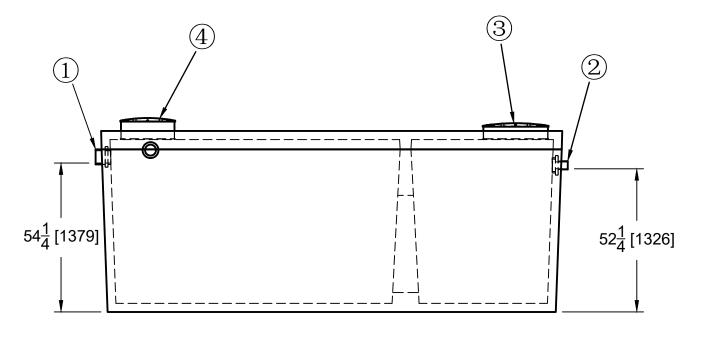

- 1: 4" Inlet rubber
- 2: 2" Outlet rubber
- 3: 24" Diameter polylok riser
- 4: 20"Diameter polylok riser

Burial Depth: max 3m on top of tank away from vehicular traffic

Mix Design Sulphate resistant concrete. Water/Cement ratio .45 or less. Strength: 32-35 mPa @ 28 days Air Entrainment: 5-7 % Steel to CSA CAN A23.1 CPA certified-meets CSA B66