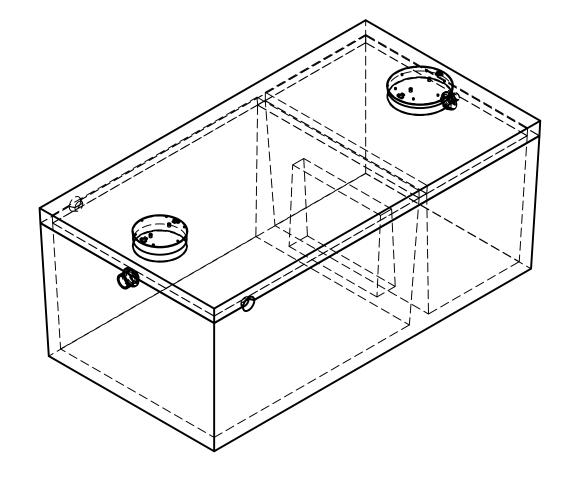

- 1: 4" Inlet rubber
- 2: 2" Outlet rubber
- 3: 24" Diameter polylok riser
- 4: 20"Diameter polylok riser

Burial Depth: max 3m on top of tank away from vehicular traffic

Mix Design Sulphate resistant concrete. Water/Cement ratio .45 or less. Strength: 32-35 mPa @ 28 days Air Entrainment: 5-7 % Steel to CSA CAN A23.1 CPA certified-meets CSA B66