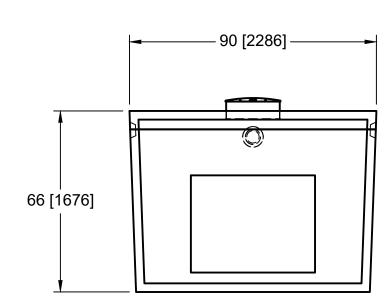

- 1: 4" Inlet rubber
- 2: 2" Outlet rubber
- 3: 24" Diameter polylok riser
- 4: 20"Diameter polylok riser

Burial Depth: max 3m on top of tank away from vehicular traffic

Mix Design Sulphate resistant concrete. Water/Cement ratio .45 or less. Strength: 32-35 mPa @ 28 days Air Entrainment: 5-7 % Steel to CSA CAN A23.1 CPA certified-meets CSA B66