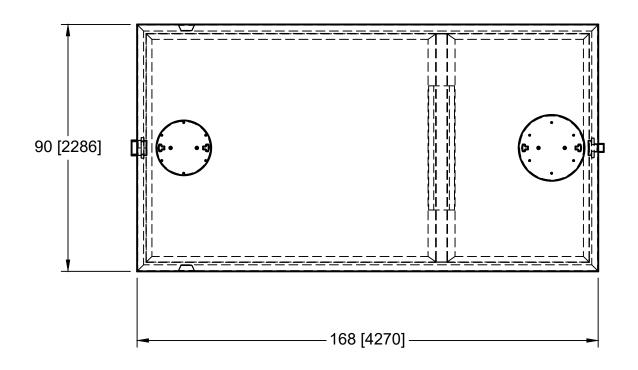

- 1: 4" Inlet rubber
- 2: 2" Outlet rubber
- 3: 24" Diameter polylok riser
- 4: 20"Diameter polylok riser

Burial Depth: max 3m on top of tank away from vehicular traffic

Mix Design Sulphate resistant concrete. Water/Cement ratio .45 or less. Strength: 32-35 mPa @ 28 days Air Entrainment: 5-7 % Steel to CSA CAN A23.1 CPA certified-meets CSA B66