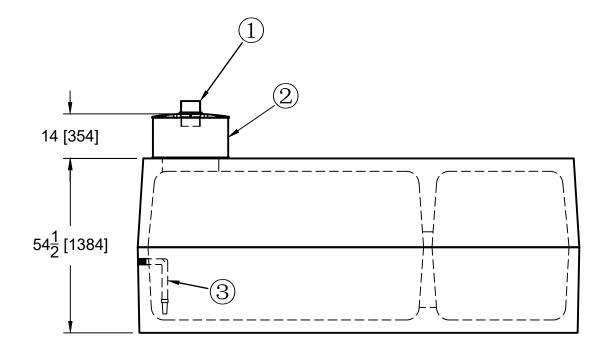

1: 6" PVC fill stack with removable cap 2:24"ID (30 OD) x 15" high riser with 2" conduit coupler + 5" high lid 3: 1-1/4" stainless steel coupler with footvalve pre-installed in tank

Burial Depth: Recommended max burial depth of 2 metre over top of tank lid away from vehicular travel.