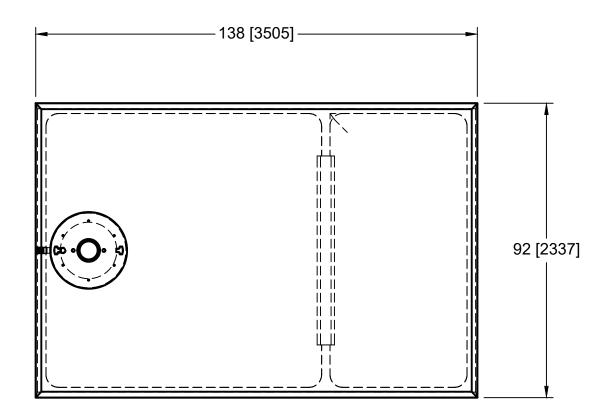

1: 6" PVC fill stack with removable cap 2:24"ID (30 OD) x 15" high riser with 2" conduit coupler + 5" high lid 3: 1-1/4" stainless steel coupler with footvalve pre-installed in tank



Burial Depth: Recommended max burial depth of 2 metre over top of tank lid away from vehicular travel.

Reinforcing:

Sides / Bottom:tufstrand fibre reinforcement dosed at 3kg/m3

Top: 10m and 15m rebar longitudinally mazx 10" ct, 1" cover 10m rebar laterally max 12" ctc 1" cover

Strength: 35 MpA @ 28 DAYS MIN Air enttrainment: 5-8%

Joints: Conseal 665 mastic applied on site by Roswell Concrete

Top Weight tons Bottom Weight tons Assembled Weight 8.4 tons

## 8340L (1830gal ) Cistern



## **CI**18