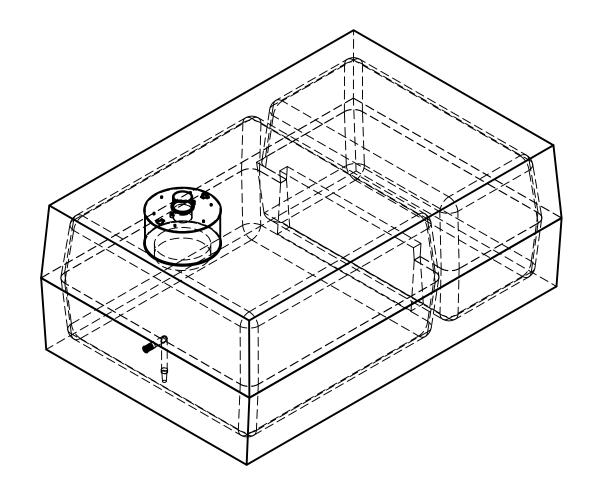

1: 6" PVC fill stack with removable cap 2:24"ID (30 OD) x 15" high riser with 2" conduit coupler + 5" high lid 3: 1-1/4" stainless steel coupler with footvalve pre-installed in tank



Burial Depth: Recommended max burial depth of 2 metre over top of tank lid away from vehicular travel.

Reinforcing:

Sides / Bottom:tufstrand fibre reinforcement dosed at 3kg/m3

Top: 10m and 15m rebar longitudinally mazx 10" ct, 1" cover 10m rebar laterally max 12" ctc 1" cover

Strength: 35 MpA @ 28 DAYS MIN Air enttrainment: 5-8%

Joints: Conseal 665 mastic applied on site by Roswell Concrete

Top Weight tons Bottom Weight tons Assembled Weight 8.4 tons

## 8340L (1830gal ) Cistern



## **CI**18