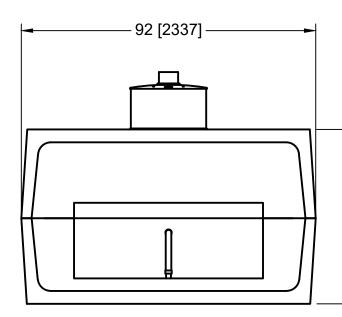

1: 6" PVC fill stack with removable cap 2:24"ID (30 OD) x 15" high riser with 2" conduit coupler + 5" high lid 3: 1-1/4" stainless steel coupler with footvalve pre-installed in tank

Burial Depth: Recommended max burial depth of 2 metre over top of tank lid away from vehicular travel.