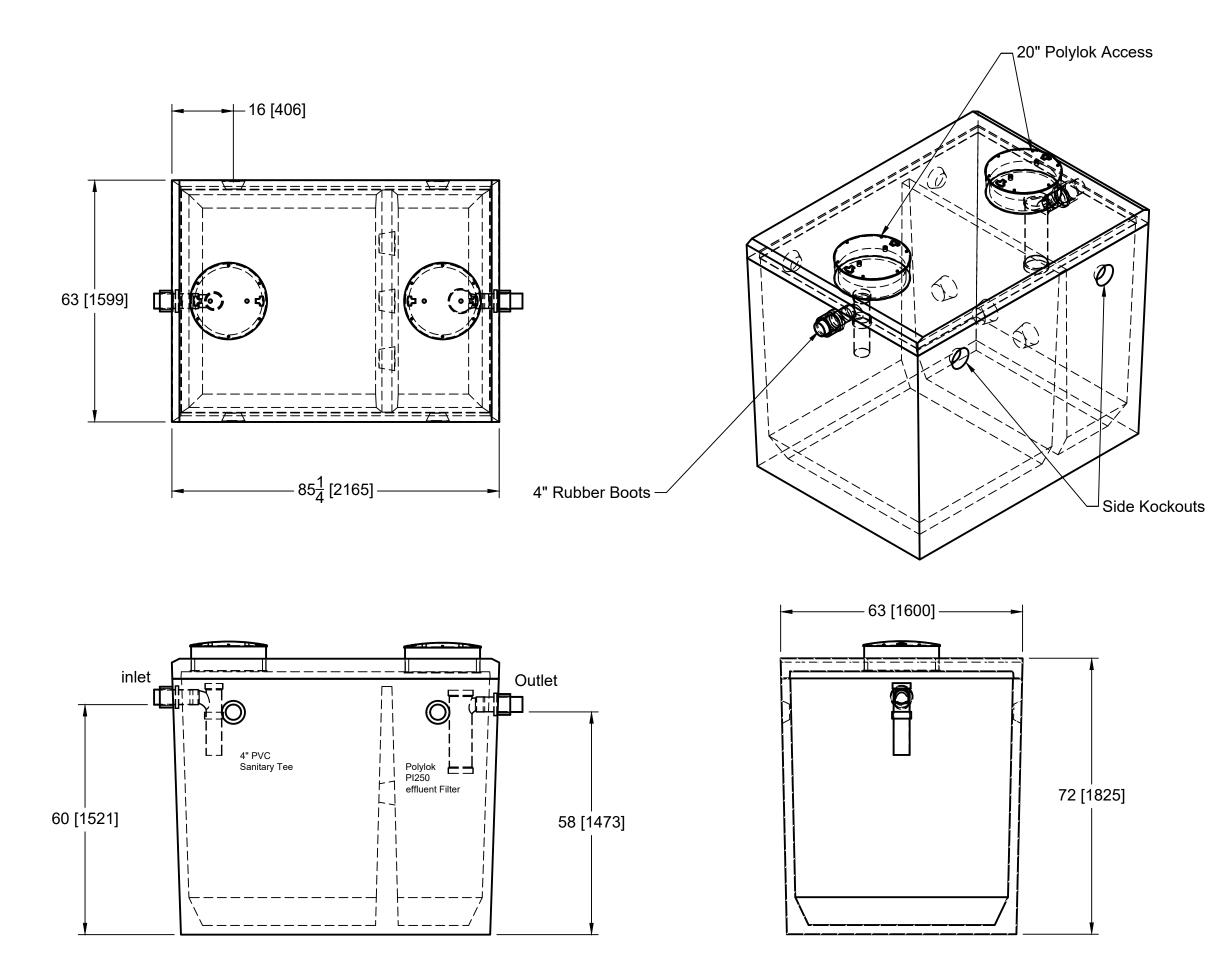

| F | 2 | 2 |   |   |   |   |   | V |   |   |   |   | L |   |   |   |
|---|---|---|---|---|---|---|---|---|---|---|---|---|---|---|---|---|
| С | 0 | Ν | С | R | Е | Т | Е |   | Ρ | R | 0 | D | U | С | Т | S |

| Burial Depth: max 3m on top of tank |
|-------------------------------------|
| away from vehicular traffic         |
| Mix Design Sulphate resistant       |

Mix Design Sulphate resistant concrete. Water/Cement ratio .45 or less. Strength: 32-35 mPa @ 28 days Air Entrainment: 5-7 % Steel to CSA CAN A23.1 CPA certified-meets CSA B66

Joints: Top of sides poured rough and wwf inserted to allow secondary pour to bond

Sides / Bottom: tufstrand fibre reinforcement dosed at 3kg/m3 Top: 10m and 15m rebar longitudinally max 10" ct, 1" cover10m rebar laterally max 12" ctc 1" cover

Ass