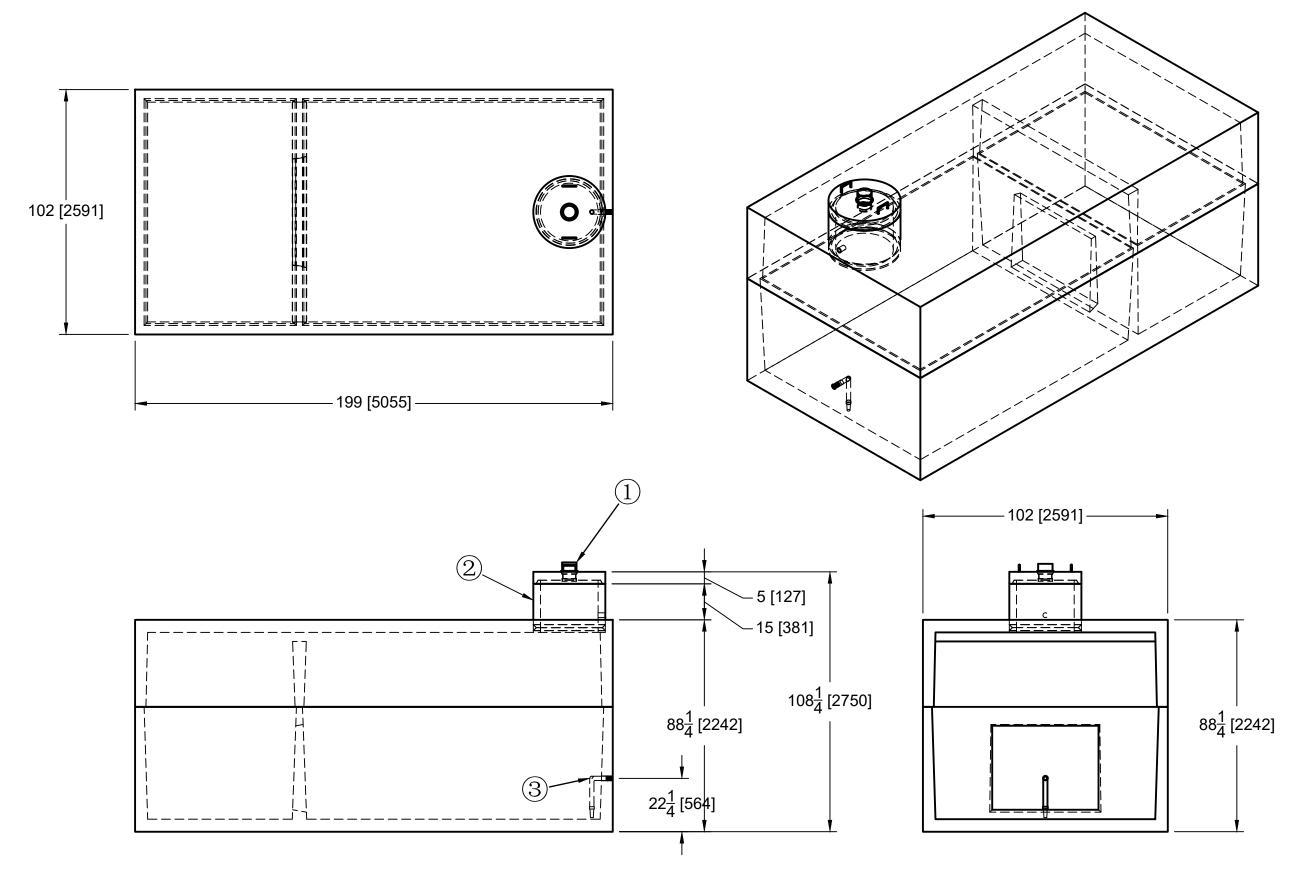

1: 6" PVC fill stack with removable cap 2:24"ID (30 OD) x 15" high riser with 2" conduit coupler + 5" high lid 3: 1-1/4" stainless steel coupler with footvalve pre-installed in tank

Burial Depth: Recommended max burial depth of 1 metre over top of tank lid away from vehicular travel.