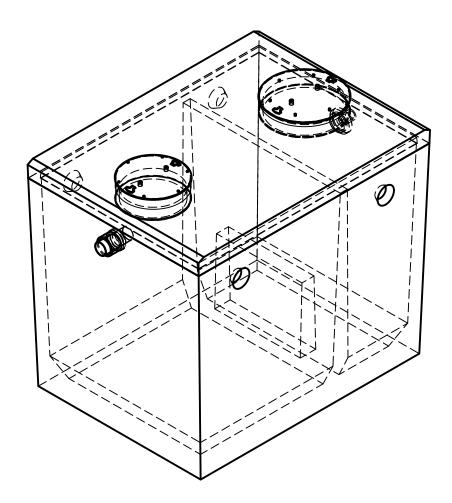

- 1: 4" Inlet rubber
- 2: 2" Outlet rubber
- 3: 24" Diameter polylok riser
- 4: 20"Diameter polylok riser

Burial Depth: Recommended max burial depth of 2 metre over top of tank lid away from vehicular travel.
Reinforcing: