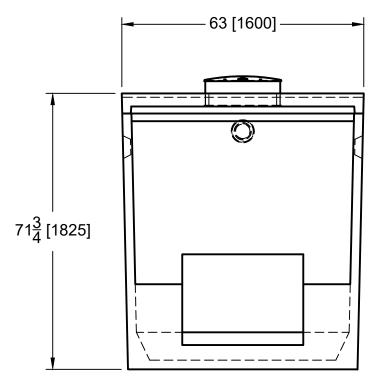

- 1: 4" Inlet rubber
- 2: 2" Outlet rubber
- 3: 24" Diameter polylok riser
- 4: 20"Diameter polylok riser

Burial Depth: Recommended max burial depth of 2 metre over top of tank lid away from vehicular travel.
Reinforcing: