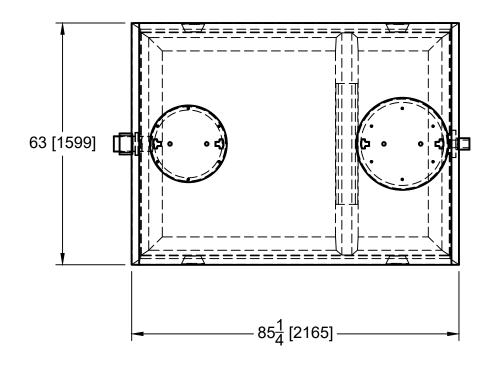

- 1: 4" Inlet rubber
- 2: 2" Outlet rubber
- 3: 24" Diameter polylok riser
- 4: 20"Diameter polylok riser

Burial Depth: Recommended max burial depth of 2 metre over top of tank lid away from vehicular travel.
Reinforcing: