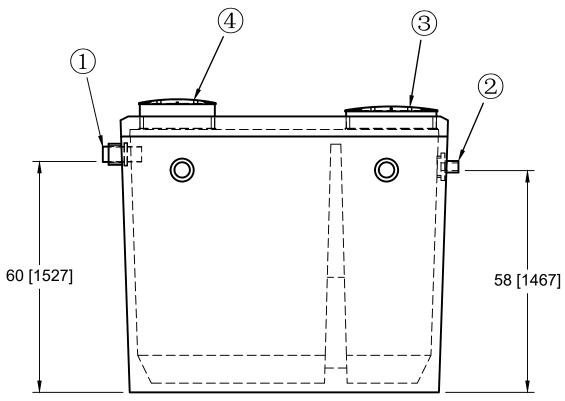

- 1: 4" Inlet rubber
- 2: 2" Outlet rubber
- 3: 24" Diameter polylok riser
- 4: 20"Diameter polylok riser

Burial Depth: Recommended max burial depth of 2 metre over top of tank lid away from vehicular travel.
Reinforcing: