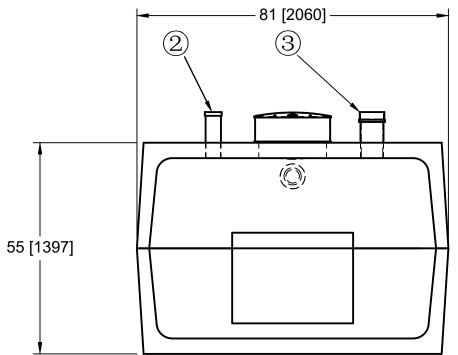

- 1: 4" Inlet rubber
- 2: 4" Coupler with pipe and cap
- 3: 6" Coupler with pipe and cap
- 4: 20" Diameter polylok riser

Burial Depth: Recommended max burial depth of 2 metre over top of tank lid away from vehicular travel. Reinforcing: