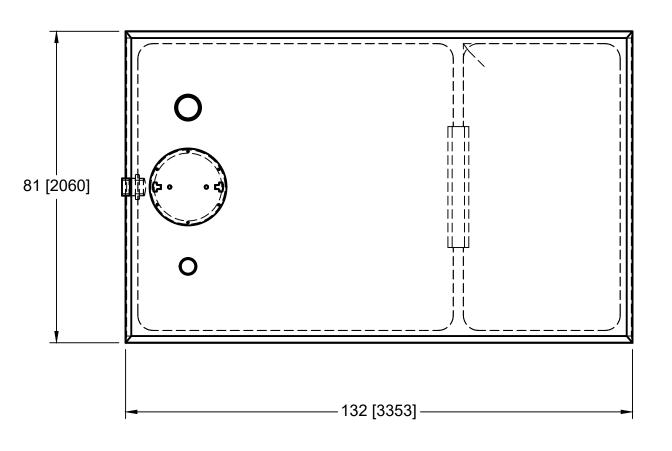

- 1: 4" Inlet rubber
- 2: 4" Coupler with pipe and cap
- 3: 6" Coupler with pipe and cap
- 4: 20" Diameter polylok riser

Burial Depth: Recommended max burial depth of 2 metre over top of tank lid away from vehicular travel. Reinforcing: