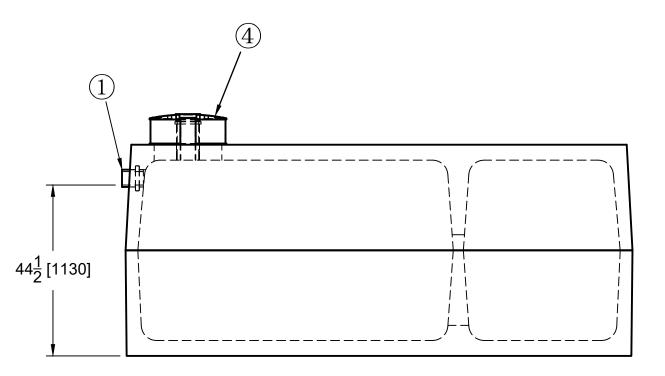

- 1: 4" Inlet rubber
- 2: 4" Coupler with pipe and cap
- 3: 6" Coupler with pipe and cap
- 4: 20" Diameter polylok riser

Burial Depth: Recommended max burial depth of 2 metre over top of tank lid away from vehicular travel. Reinforcing: