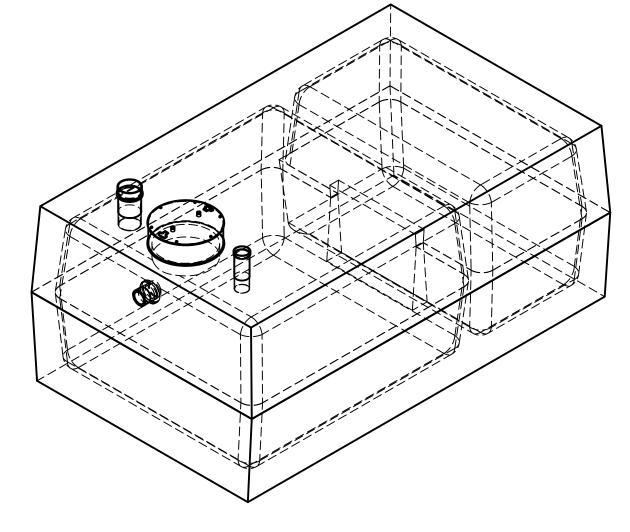

- 1: 4" Inlet rubber
- 2: 4" Coupler with pipe and cap
- 3: 6" Coupler with pipe and cap
- 4: 20" Diameter polylok riser

Burial Depth: Recommended max burial depth of 2 metre over top of tank lid away from vehicular travel. Reinforcing: