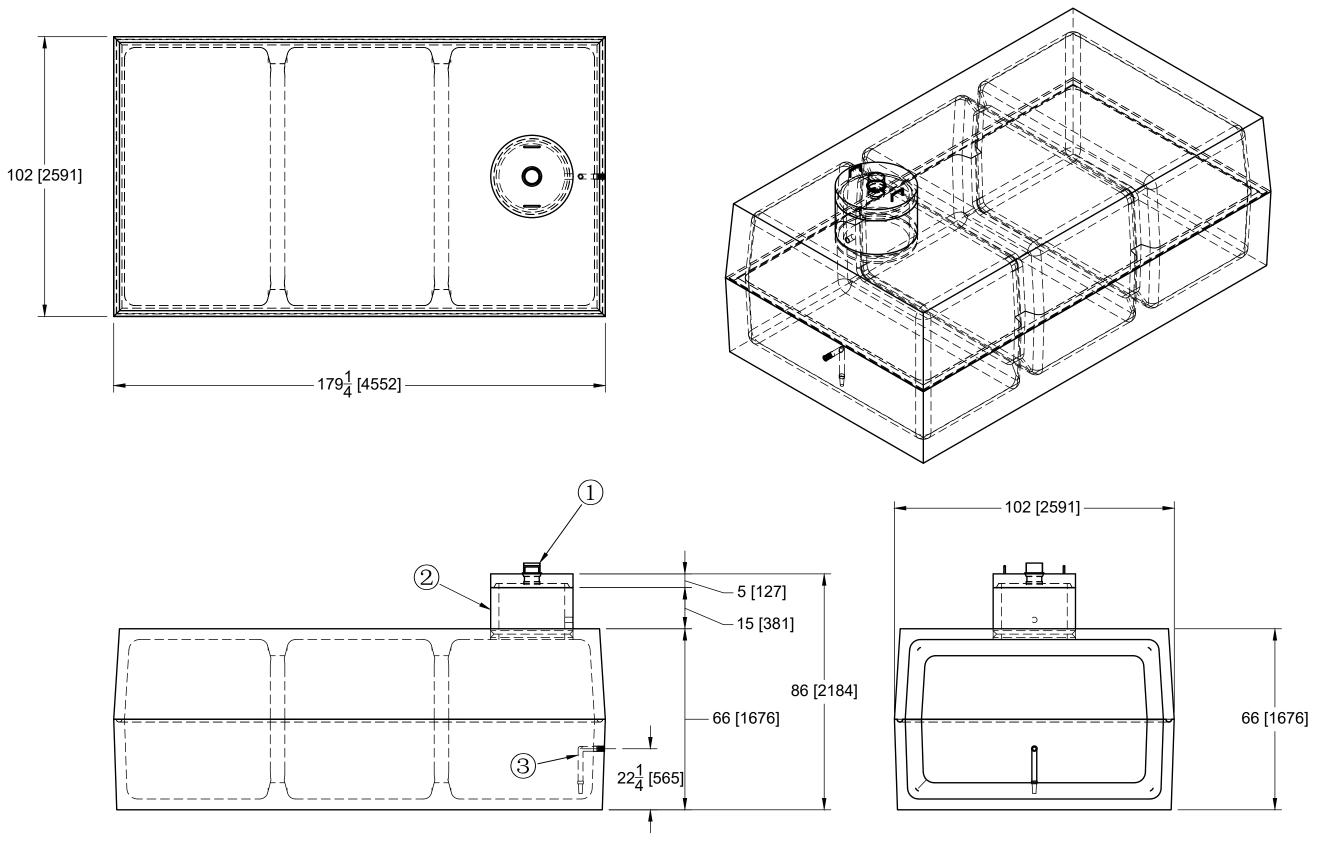

1: 6" PVC fill stack with removable cap 2:24"ID (30 OD) x 15" high riser with 2" conduit coupler + 5" high lid 3: 1-1/4" stainless steel coupler with footvalve pre-installed in tank