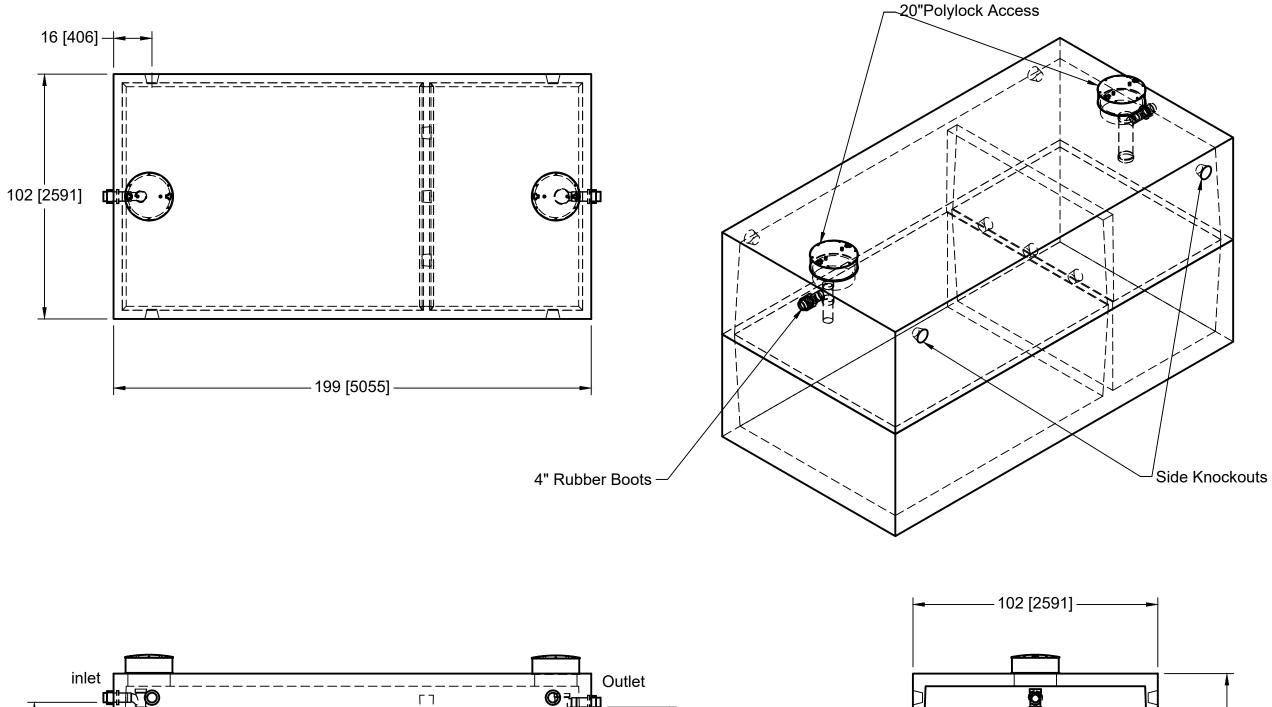

90 [2287]

Polylok Pl250

☐ 4" PVC ☐ Sanitary Tee

92 [2338]

Burial Depth: max 1m on top of tank away from vehicular traffic

Mix Design Sulphate resistant concrete. Water/Cement ratio .45 or less. Strength: 32-35 mPa @ 28 days Air Entrainment: 5-7 % Steel to CSA CAN A23.1 CPA certified-meets CSA B66

Top Weight
11.3 tons
Bottom Weight
11.6 tons
Assembled Weight
22.9 tons

24,250L (5300gal) Septic Tank