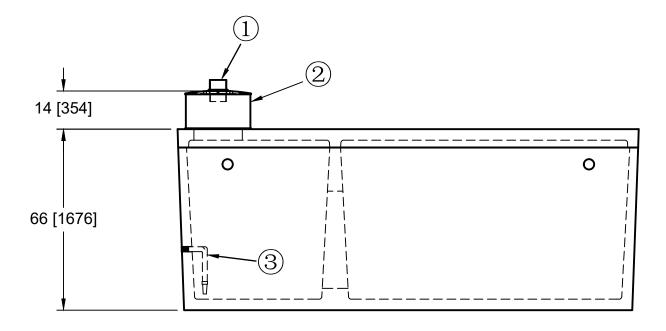

- 1: 6" PVC fill stack with removable cap
- 2: 24" x12" high Polylok acceses with gasket
- 3: 1-1/4" stainless steel coupler with footvalve pre-installed in tank

Burial Depth: Recommended max burial depth of 2 metre over top of tank lid away from vehicular travel.