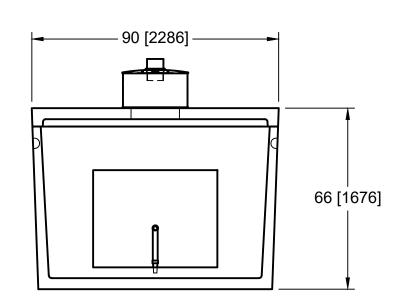

- 1: 6" PVC fill stack with removable cap
- 2: 24" x12" high Polylok acceses with gasket
- 3: 1-1/4" stainless steel coupler with footvalve pre-installed in tank

Burial Depth: Recommended max burial depth of 2 metre over top of tank lid away from vehicular travel.