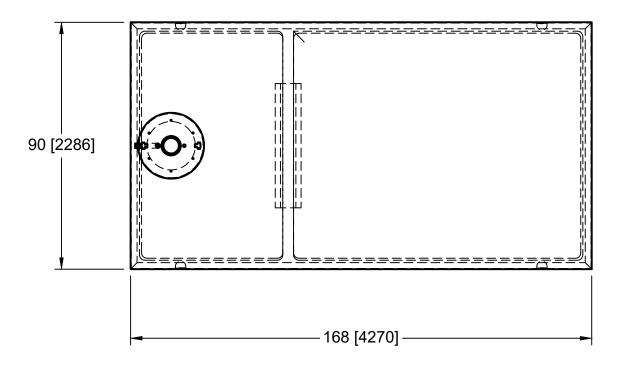

- 1: 6" PVC fill stack with removable cap
- 2: 24" x12" high Polylok acceses with gasket
- 3: 1-1/4" stainless steel coupler with footvalve pre-installed in tank

Burial Depth: Recommended max burial depth of 2 metre over top of tank lid away from vehicular travel.