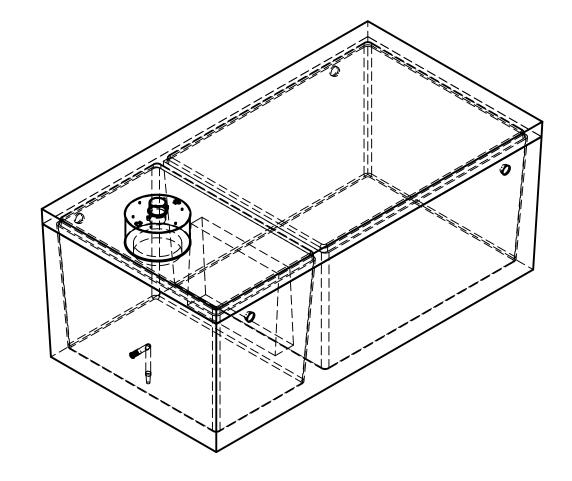

- 1: 6" PVC fill stack with removable cap
- 2: 24" x12" high Polylok acceses with gasket
- 3: 1-1/4" stainless steel coupler with footvalve pre-installed in tank

Burial Depth: Recommended max burial depth of 2 metre over top of tank lid away from vehicular travel.