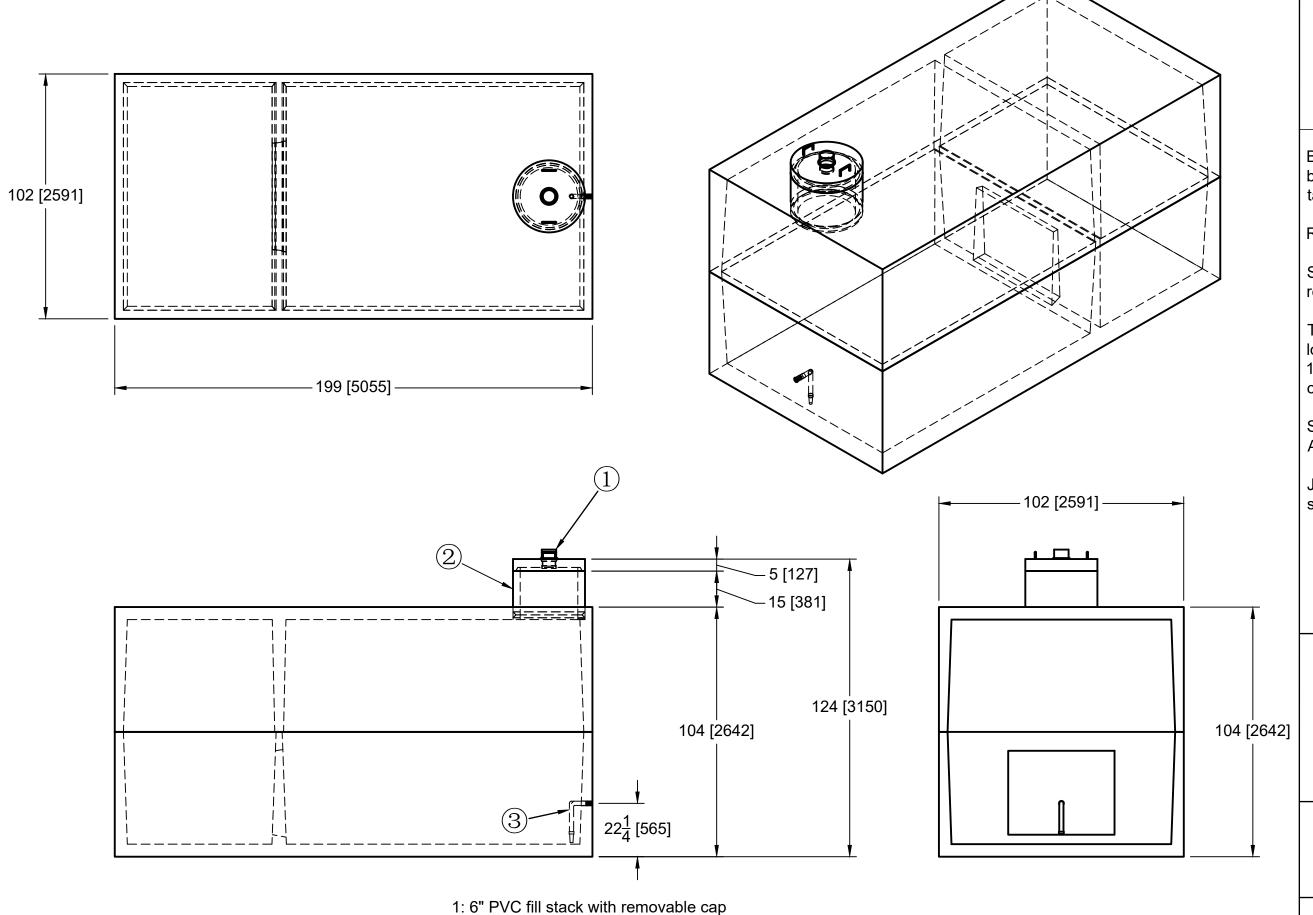

1: 6" PVC fill stack with removable cap
2:24"ID (30 OD) x 15" high riser with 2" conduit coupler + 5" high lid
3: 1-1/4" stainless steel coupler with footvalve pre-installed in tank

CI60