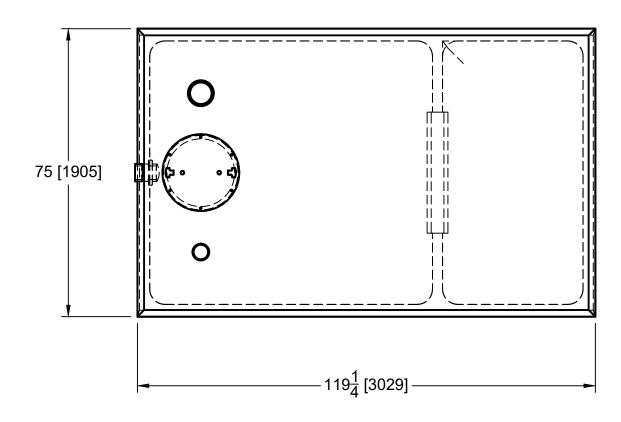

- 1: 4" Inlet rubber
- 2: 4" Coupler with pipe and cap
- 3: 6" Coupler with pipe and cap
- 4: 20" Diameter polylok riser

Burial Depth: Recommended max burial depth of 2 metre over top of tank lid away from vehicular travel. Reinforcing: