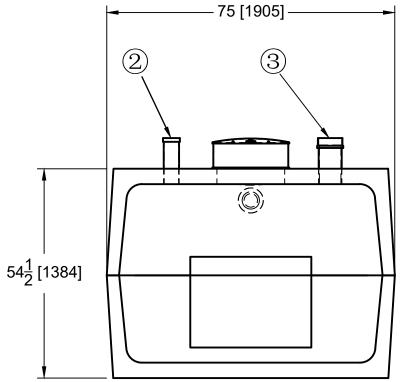

- 1: 4" Inlet rubber
- 2: 4" Coupler with pipe and cap
- 3: 6" Coupler with pipe and cap
- 4: 20" Diameter polylok riser

Burial Depth: Recommended max burial depth of 2 metre over top of tank lid away from vehicular travel. Reinforcing: