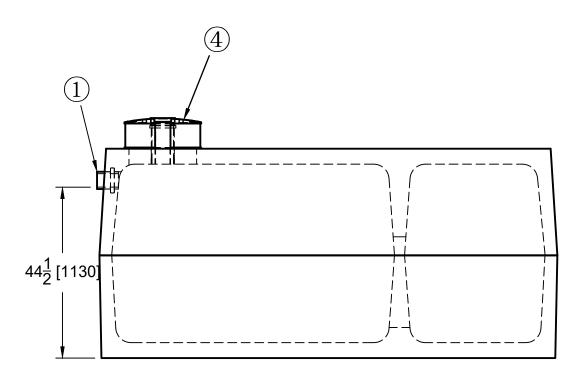

- 1: 4" Inlet rubber
- 2: 4" Coupler with pipe and cap
- 3: 6" Coupler with pipe and cap
- 4: 20" Diameter polylok riser

Burial Depth: Recommended max burial depth of 2 metre over top of tank lid away from vehicular travel. Reinforcing: