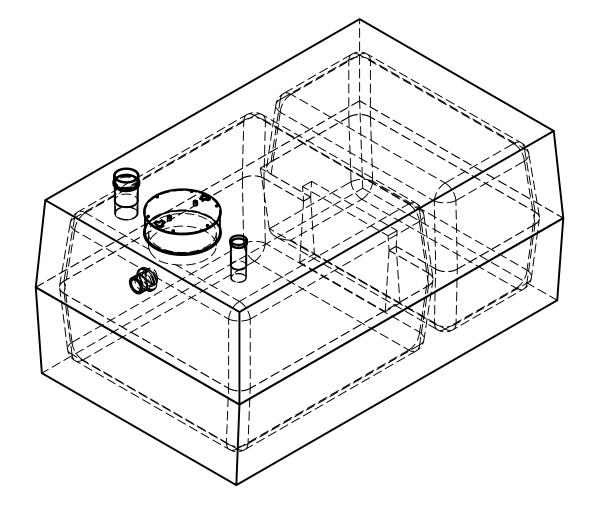

- 1: 4" Inlet rubber
- 2: 4" Coupler with pipe and cap
- 3: 6" Coupler with pipe and cap
- 4: 20" Diameter polylok riser

Burial Depth: Recommended max burial depth of 2 metre over top of tank lid away from vehicular travel. Reinforcing: