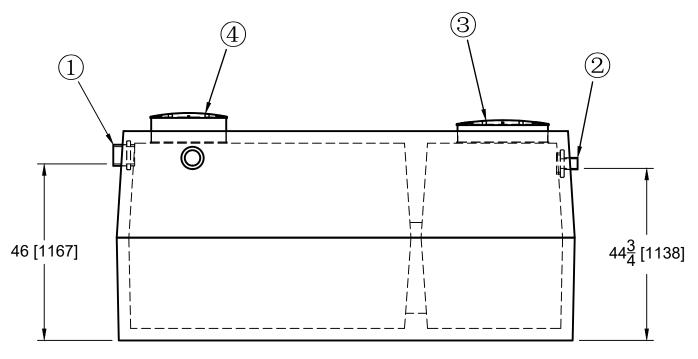

- 1: 4" Inlet rubber
- 2: 2" Outlet rubber
- 3: 24" Diameter polylok riser
- 4: 20"Diameter polylok riser

Burial Depth: Recommended max burial depth of 2 metre over top of tank lid away from vehicular travel. Reinforcing: