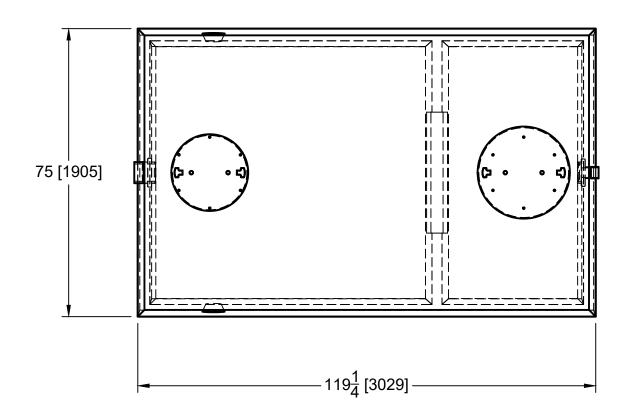

- 1: 4" Inlet rubber
- 2: 2" Outlet rubber
- 3: 24" Diameter polylok riser
- 4: 20"Diameter polylok riser

Burial Depth: Recommended max burial depth of 2 metre over top of tank lid away from vehicular travel. Reinforcing: