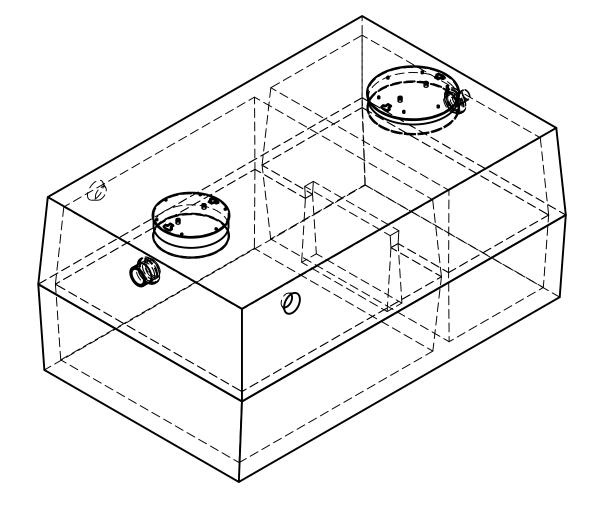

- 1: 4" Inlet rubber
- 2: 2" Outlet rubber
- 3: 24" Diameter polylok riser
- 4: 20"Diameter polylok riser

Burial Depth: Recommended max burial depth of 2 metre over top of tank lid away from vehicular travel. Reinforcing: